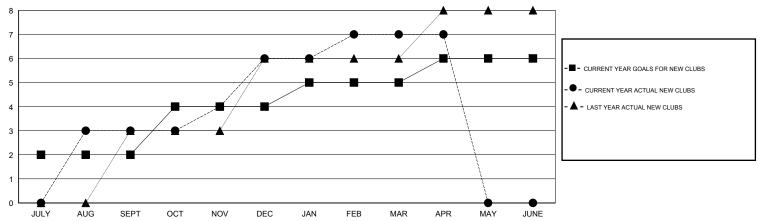

## GMT: NAZMUL HAQUE LOCATION INDIA GMT CA 6

| CWT: TO LETTER AND THE STATE OF |                  |           | LOO/THON HE II T |                  |  |  |
|--------------------------------------------------------------------------------------------------------------------------------------------------------------------------------------------------------------------------------------------------------------------------------------------------------------------------------------------------------------------------------------------------------------------------------------------------------------------------------------------------------------------------------------------------------------------------------------------------------------------------------------------------------------------------------------------------------------------------------------------------------------------------------------------------------------------------------------------------------------------------------------------------------------------------------------------------------------------------------------------------------------------------------------------------------------------------------------------------------------------------------------------------------------------------------------------------------------------------------------------------------------------------------------------------------------------------------------------------------------------------------------------------------------------------------------------------------------------------------------------------------------------------------------------------------------------------------------------------------------------------------------------------------------------------------------------------------------------------------------------------------------------------------------------------------------------------------------------------------------------------------------------------------------------------------------------------------------------------------------------------------------------------------------------------------------------------------------------------------------------------------|------------------|-----------|------------------|------------------|--|--|
|                                                                                                                                                                                                                                                                                                                                                                                                                                                                                                                                                                                                                                                                                                                                                                                                                                                                                                                                                                                                                                                                                                                                                                                                                                                                                                                                                                                                                                                                                                                                                                                                                                                                                                                                                                                                                                                                                                                                                                                                                                                                                                                                |                  | Clubs     |                  |                  |  |  |
| RESULTS FOR 2014-2015                                                                                                                                                                                                                                                                                                                                                                                                                                                                                                                                                                                                                                                                                                                                                                                                                                                                                                                                                                                                                                                                                                                                                                                                                                                                                                                                                                                                                                                                                                                                                                                                                                                                                                                                                                                                                                                                                                                                                                                                                                                                                                          |                  |           |                  |                  |  |  |
| QUARTER                                                                                                                                                                                                                                                                                                                                                                                                                                                                                                                                                                                                                                                                                                                                                                                                                                                                                                                                                                                                                                                                                                                                                                                                                                                                                                                                                                                                                                                                                                                                                                                                                                                                                                                                                                                                                                                                                                                                                                                                                                                                                                                        | NEW CLUB<br>GOAL | NEW CLUBS | DROPPED<br>CLUBS | NET<br>GAIN/LOSS |  |  |
| JULY/AUG/SEPT                                                                                                                                                                                                                                                                                                                                                                                                                                                                                                                                                                                                                                                                                                                                                                                                                                                                                                                                                                                                                                                                                                                                                                                                                                                                                                                                                                                                                                                                                                                                                                                                                                                                                                                                                                                                                                                                                                                                                                                                                                                                                                                  | 2                | 3         | 0                | 3                |  |  |
| OCT/NOV/DEC JAN/FEB/MAR                                                                                                                                                                                                                                                                                                                                                                                                                                                                                                                                                                                                                                                                                                                                                                                                                                                                                                                                                                                                                                                                                                                                                                                                                                                                                                                                                                                                                                                                                                                                                                                                                                                                                                                                                                                                                                                                                                                                                                                                                                                                                                        | 2<br>1           | 3<br>1    | 0<br>1           | 3<br>0           |  |  |
| APR/MAY/JUNE                                                                                                                                                                                                                                                                                                                                                                                                                                                                                                                                                                                                                                                                                                                                                                                                                                                                                                                                                                                                                                                                                                                                                                                                                                                                                                                                                                                                                                                                                                                                                                                                                                                                                                                                                                                                                                                                                                                                                                                                                                                                                                                   | 1                | 0         | 0                | 0                |  |  |
|                                                                                                                                                                                                                                                                                                                                                                                                                                                                                                                                                                                                                                                                                                                                                                                                                                                                                                                                                                                                                                                                                                                                                                                                                                                                                                                                                                                                                                                                                                                                                                                                                                                                                                                                                                                                                                                                                                                                                                                                                                                                                                                                |                  |           |                  |                  |  |  |

#### GOALS AND ACTUAL NEW CLUBS CUMULATIVE