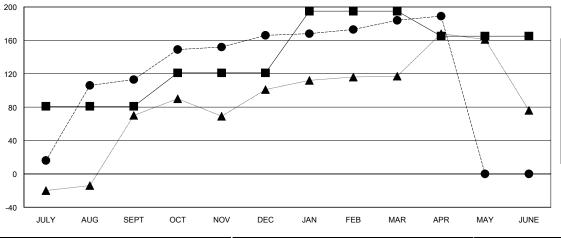

| Members                  |                    |                                     |                    |                  |  |  |
|--------------------------|--------------------|-------------------------------------|--------------------|------------------|--|--|
| RESULTS FOR 2014-2015    |                    |                                     |                    |                  |  |  |
| QUARTER                  | NEW MEMBER<br>GOAL | CHARTER AND<br>NEW MEMBERS<br>ADDED | DROPPED<br>MEMBERS | NET<br>GAIN/LOSS |  |  |
| JULY/AUG/SEPT            | 81                 | 175                                 | 62                 | 113              |  |  |
| OCT/NOV/DEC  JAN/FEB/MAR | 40<br>74           | 112<br>50                           | 59<br>32           | 53<br>18         |  |  |
| APR/MAY/JUNE             | -30                | 12                                  | 7                  | 5                |  |  |

#### GOALS AND ACTUAL MEMBERS CUMULATIVE

| -  -  -  -  -  -  -  -  -  -  -  -  - | OR NEW |
|---------------------------------------|--------|
| MEMBERS                               |        |

CURRENT YEAR ACTUAL MEMBERS